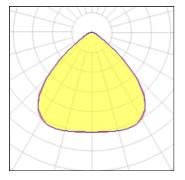

## Light output 1 (integrated)

| Lamp type          | LED      | CCT         | 4000 K  |
|--------------------|----------|-------------|---------|
| Nominal lamp power | 242.2 W  | CRI         | 80      |
| Total flux         | 42000 lm | LOR         | 100%    |
| Luminous efficacy  | 173 lm/W | Total power | 242.2 W |