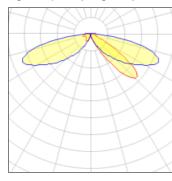

## Light output 1 (integrated)

| Lamp type          | LED      | CCT         | 5700 K |
|--------------------|----------|-------------|--------|
| Nominal lamp power | 54 W     | CRI         | 70     |
| Total flux         | 6375 lm  | LOR         | 100%   |
| Luminous efficacy  | 118 lm/W | Total power | 54 W   |