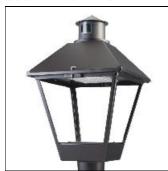

## Product data sheet

LXF/LXT LEXINGTON HID/LED LXF.LXT-PA1-50-760-U-T2U-CL

COOPER LIGHTING

Aluminum housing, top, and base, Greater than 98% life at 60,000 hours ( $40^{\circ}$ C) (LED), Up to 140 lumens per watt, Lumen packages ranging from 2,000 – 11,000 lumens, Self-aligning pole-top fitter fits 2-3/8" and 3" O.D. tenons, Optional NEMA photocontrol receptacle, Five-year warranty (LED)

Mounting mode

Pole top mounted

Shape and measurements

Height: 10.00 in Diameter: 14.00 in

Adjustability

Fixed

Electric

System power: 54 W