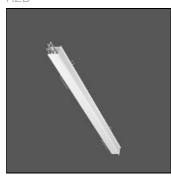

## Product data sheet

LOUI 27 90-LM201-2000

RZB

Recessed module LED/43,6W-4000K L2000 Attention: This article is only available in combination with a Less is more 27 configuration. You can find our Less is more 27 configurator under https://www.rzb.de/en/products/loui-configurator/

Mounting mode

Wall recessed

Shape and measurements

Length: 1.06 in Width: 78.74 in Height: 1.26 in

Adjustability

Fixed

Electric

System power: 50 W