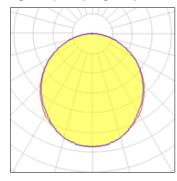

## Light output 1 (integrated)

| Lamp type          | LED     | CCT         | 4000 K |
|--------------------|---------|-------------|--------|
| Nominal lamp power | 50 W    | CRI         | 80     |
| Total flux         | 3200 lm | LOR         | 100%   |
| Luminous efficacy  | 64 lm/W | Total power | 50 W   |