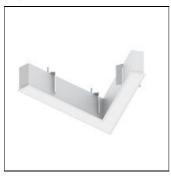

# Product data sheet

NYBRO JUNCTION RECESSED CEILING LUMINAIRES NYB-81163-O-W40-RE

LIGMAN

- Lamp LED - CRI Ra > 80 - MacAdam Ellipse 3 SDCM - Colour Temperature 3000K,4000K - Diffuser for light output control O — Opal diffuser UGR <19 P - Micro-prismatic diffuser UGR <13 - Surface, recessed or pendant mounted wall and ceiling linear luminaires with symmetrical up and down lighters for general or specialized lighting application - Lighting control system. · Wireless control employing the Bluetooth® 4.0 protocol controlled via Ligman's mobile App or physical control via xPress switch · Daylight and occupancy sensor options - Low copper content die casted aluminium end caps with aluminium profiles completed with 316 grade stainless steel fasteners. Option for opal or micro-prismatic PMMA diffusers for glare control. - Built-in driver. Passive thermal management. Surface wall and ceiling mountings with the use of steel support and screws. Pendant mounting with the application of adjustable steel suspension (1m) complete with electrical wires in white. - Applications: private residences, offices schools and universities, retail, showrooms, galleries, museums, conference halls, meeting rooms, banks, bars, restaurants, hotel and similar installations.

## Shape and measurements

Length: 15.91 in Width: 2.36 in Height: 3.15 in Weight: 2.68 kg