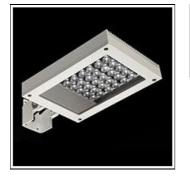

## Product data sheet

PERSE030 LED 525121 FLOS

• Outdoor luminaire for installation on wall or on pole. • Configuration: die-cast aluminium structure. EN AB-47100 alloy (low copper content) • Double layer coating for high resistance to corrosion: The low copper Aluminium alloy is painted with a double coat using powders which are complaint with QUALICOAT standards: a first layer of epoxy powder (with excellent chemical and mechanical resistance) and a second finishing layer of polyester powder (resistant to UV rays and atmospheric agents). The entire painting process of the aluminium fitting starts from components which have been sand-blasted in advance to make the surface more porous and increase the adherence of the paint. Ares effects alkaline and acid washing to clean the surfaces completely, then rinses with demineralised water to remove any residue particles, subsequently a chemical conversion treatment is done to protect against rusting. • Tempered extra-clear glass diffuser, mechanically glued to the structure, silicone gaskets.