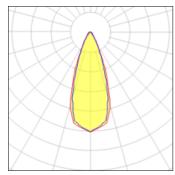

## Light output 1

1 x LED Nominal lamp power Lamp flux Luminous efficacy CCT CRI

48 W 4200 lm 78 lm/W 6000 K 70 LOR Total flux Total power

99% 4153 lm 53 W

| -                      |                    |
|------------------------|--------------------|
| Mounting mode          | Electric           |
| Wall mounted           | System power: 53 W |
| Shape and measurements | Appliance Class: I |
| Length: 9.65 in        | Protection         |
| Width: 2.95 in         | IP: 65             |
| Height: 12.99 in       | IK: 07             |
| Adjustability          |                    |