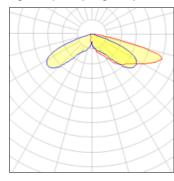

## Light output 1 (integrated)

| Lamp type          | LED      | CCT         | 3000 K |
|--------------------|----------|-------------|--------|
| Nominal lamp power | 225 W    | CRI         | 70     |
| Total flux         | 18123 lm | LOR         | 100%   |
| Luminous efficacy  | 81 lm/W  | Total power | 225 W  |