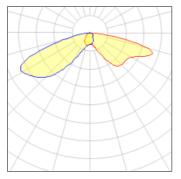

## Light output 1 (integrated)

| Lamp type          | LED     | CCT         | 3000 K  |
|--------------------|---------|-------------|---------|
| Nominal lamp power | 133.3 W | CRI         | 80      |
| Total flux         | 7757 lm | LOR         | 100%    |
| Luminous efficacy  | 58 lm/W | Total power | 133.3 W |