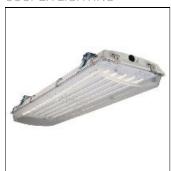

## VRVT4 VRVT4LED-LD5-9-PC-UNV-LR63-CD1-WL-U

Chemical resistant stainless steel latches withstand the test of time, Tough polycarbonate lens sealed to prevent water, bugs and debris, Rugged fiber reinforced housing, Superior LED with high efficacy options, 4' length available, Narrow spectrum color LEDs available, Tamper resistant screws secure latches to prevent unwanted access

## Shape and measurements

Length: 12.50 in Width: 49.50 in Height: 3.00 in