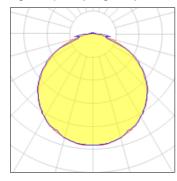

## Light output 1 (integrated)

| Lamp type          | LED     | CCT         | 3000 K  |
|--------------------|---------|-------------|---------|
| Nominal lamp power | 166.3 W | CRI         | 100     |
| Total flux         | 1405 lm | LOR         | 100%    |
| Luminous efficacy  | 8 lm/W  | Total power | 166.3 W |