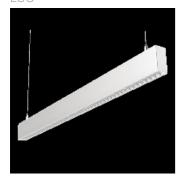

## Product data sheet

IQ LINE LED 1030 6450LM 4000K MICROPRISMATIC DIFFUSER (MPRM) IP20 WHITE 010441.3L02.102

LUG

Decorative suspended luminaire, for LED light sources. Mounting: on wire suspension (included) Body: aluminum profile Power supply efficiency: >86% Power: 230-240V 50/60Hz Includes light source: yes Lifetime (L80B10): 60 000 h Operating temperature range: 0°C ... +45°C Other remarks: the direct-indirect version lights up and down, UGR <19 for version with lamella Warranty: 5 years Application: offices, boutiques, exhibitions, galleries, open-space areas, reception desks, conference rooms

Mounting mode

Pendant

Shape and measurements

Length: 40.55 in Width: 1.57 in Height: 3.15 in

Adjustability

Fixed

Design

Color of housing: White