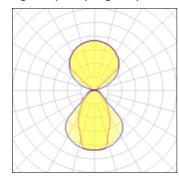

## Product data sheet

IQ LINE LED 1030 6450LM 4000K MICROPRISMATIC DIFFUSER (MPRM) IP20 WHITE 010441.3L02.102

LUG

Decorative suspended luminaire, for LED light sources. Mounting: on wire suspension (included) Body: aluminum profile Power supply efficiency: >86% Power: 230-240V 50/60Hz Includes light source: yes Lifetime (L80B10): 60 000 h Operating temperature range: 0°C ... +45°C Other remarks: the direct-indirect version lights up and down, UGR <19 for version with lamella Warranty: 5 years Application: offices, boutiques, exhibitions, galleries, open-space areas, reception desks, conference rooms

## Light output 1 (integrated)

| Lamp type          | LED      | CCT         |  |
|--------------------|----------|-------------|--|
| Nominal lamp power | 55 W     | CRI         |  |
| Total flux         | 6450 lm  | LOR         |  |
| Luminous efficacy  | 117 lm/W | ULOR        |  |
|                    |          | Total power |  |