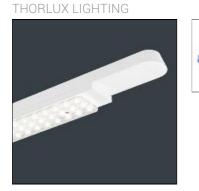

# ZIPLINE BROAD LED - 53W - 4000K ZP16431

The Zipline is a self-contained pre-wired trunking and LED lighting system offering unparalleled flexibility in terms of lighting layout and scheme design. The Zipline combines architectural impact, longevity and supreme efficiency (128.6 LL/CW) providing the lighting designer with the perfect lighting solution for many building-wide applications. With five luminaire power options, broad, narrow and double asymmetric light distributions and a variety of accessories the Zipline is a truly versatile suspended or surface mounted lighting system.

### Shape and measurements

Length: 58.86 in Width: 2.60 in Height: 2.48 in