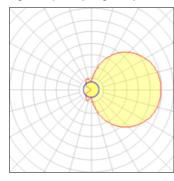

## Light output 1 (integrated)

| Lamp type          | LED    | CCT         | 3000 K |
|--------------------|--------|-------------|--------|
| Nominal lamp power | 2.3 W  | CRI         | 80     |
| Total flux         | 12 lm  | LOR         | 100%   |
| Luminous efficacy  | 5 lm/W | ULOR        | 50%    |
|                    |        | Total power | 23W    |