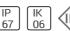

## Product data sheet

RHO LED 517083

FLOS







• Recessed light for outdoor installation on wall, ceiling or ground. • Configuration: turned aluminium body (EN AW 6060) with 15 micron anodizing for high resistance to corrosion. Methacrylate diffuser.

## Light output 1 (integrated)



| Lamp type          | LED    | CCT         | 3000 K |
|--------------------|--------|-------------|--------|
| Nominal lamp power | 2.3 W  | CRI         | 80     |
| Total flux         | 12 lm  | LOR         | 100%   |
| Luminous efficacy  | 5 lm/W | ULOR        | 50%    |
|                    |        | Total power | 23W    |

Mounting mode

Wall recessed

Shape and measurements

Length: 1.93 in Width: 1.93 in Height: 2.05 in

Adjustability

Fixed

Electric

System power: 2.3 W Appliance Class: III

Protection

IP: 67 IK: 06