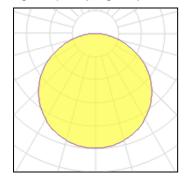

## Light output 1 (integrated)

| Lamp type          | LED     | CCT         | 4000 K |
|--------------------|---------|-------------|--------|
| Nominal lamp power | 12 W    | CRI         | 95     |
| Total flux         | 1160 lm | LOR         | 100%   |
| Luminous efficacy  | 97 lm/W | Total power | 12 W   |