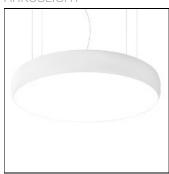

# Product data sheet

DRUM 70 SUSPENSION DIM 1/10V 3000K WT A3581031WT

**ARKOSLIGHT** 

A large seized ceiling luminaire offering a major luminous flux, either as surface or as suspended fitting, with the possibility to hang it at any desired height. Drum is dimmable in order to be allowed to adapt the light volume at any time exactly to the specific needs of each application or situation. In terms of forms its design is expressed in a surrounding slightly curved circular strip. Counting with a perfect, homogeneous light diffusion and the attractive illusion of a natural skylight.

## Mounting mode

Pendant, Ceiling mounted, Wall recessed, Ceiling recessed

## Shape and measurements

Length: 27.56 in Width: 27.56 in Height: 4.72 in