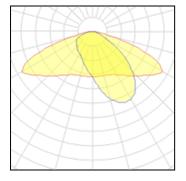

# Light output 1 (integrated)

| Lamp type          | LED      | CCT         | 5000 K |
|--------------------|----------|-------------|--------|
| Nominal lamp power | 100 W    | CRI         | 70     |
| Total flux         | 14500 lm | LOR         | 100%   |
| Luminous efficacy  | 145 lm/W | Total power | 100 W  |