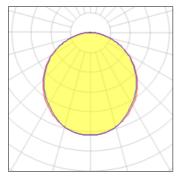

## Light output 1 (integrated)

| Lamp type          | LED     | CCT         | 4000 K |
|--------------------|---------|-------------|--------|
| Nominal lamp power | 45 W    | CRI         | 80     |
| Total flux         | 2900 lm | LOR         | 100%   |
| Luminous efficacy  | 64 lm/W | Total power | 45 W   |