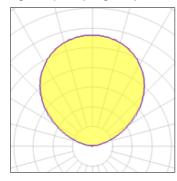

### Light output 1 (integrated)

| Lamp type          | LED      | CCT         | 3000 K |
|--------------------|----------|-------------|--------|
| Nominal lamp power | 50 W     | CRI         | 80     |
| Total flux         | 5912 lm  | LOR         | 100%   |
| Luminous efficacy  | 118 lm/W | ULOR        | 100%   |
|                    |          | Total nower | 50 W   |