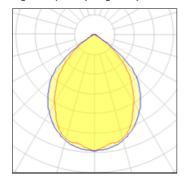

### Light output 2 (integrated)

| Lamp type          | LED     | CCT         | 3000 K |
|--------------------|---------|-------------|--------|
| Nominal lamp power | 66 W    | CRI         | 80     |
| Total flux         | 3911 lm | LOR         | 100%   |
| Luminous efficacy  | 59 lm/W | Total power | 66 W   |