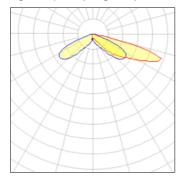

## Light output 1 (integrated)

| Lamp type          | LED      | CCT         | 5700 K |
|--------------------|----------|-------------|--------|
| Nominal lamp power | 166 W    | CRI         | 70     |
| Total flux         | 13633 lm | LOR         | 100%   |
| Luminous efficacy  | 82 lm/W  | Total power | 166 W  |