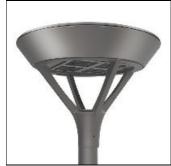

## Product data sheet

MSA MESA LED MSA-SA3C-760-U-T4FT-HSS

Die-cast aluminum housing and door, Lumens packages ranging from 3,000 - 29,000 lumens, Choice of 13 high-efficiency, patented AccuLED Optics™, Base casting slip fits over a standard 3" O.D. tenon, Wall, single and dual-mount configurations available, 10kV/10vkA surge protection standard, LED fixture features a five-year warranty

Mounting mode

Wall mounted

Shape and measurements

Height: 0.39 in Diameter: 6.00 in

Adjustability

Fixed

Electric

System power: 166 W