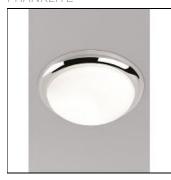

## FLUSH CEILING FITTING

FRANKLITE

335mm Circular Flush in chrome finish with a matt white glass. Also suitable for wall mounting

Mounting mode

Ceiling mounted

Shape and measurements

Length: 13.19 in Width: 13.19 in Height: 4.41 in

Adjustability

Fixed

Electric

System power: 22 W