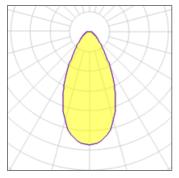

### Light output 1

## 1 x LED

| I A LEB            |         |             |        |
|--------------------|---------|-------------|--------|
| Nominal lamp power | 10.5 W  | LOR         | 54%    |
| Lamp flux          | 890 lm  | Total flux  | 482 lm |
| Luminous efficacy  | 85 lm/W | Total power | 10.7 W |
| CCT                | 3000 K  |             |        |
| CRI                | 80      |             |        |
|                    |         |             |        |