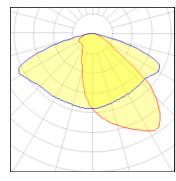

## Light output 1 (integrated)

| Lamp type          | LED      | CCT         | 4032 K |
|--------------------|----------|-------------|--------|
| Nominal lamp power | 103 W    | CRI         | 80     |
| Total flux         | 13195 lm | LOR         | 100%   |
| Luminous efficacy  | 128 lm/W | Total power | 103 W  |