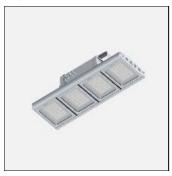

# Product data sheet

POWERVISION 4 SURFACE HIGH BAY LUMINAIRES PW49-GP106-ME-W40

LIGMAN

- Lamp LED - CRI Ra > 80 - MacAdam Ellipse 3 SDCM - Colour 3000K , 4000K - Extruded aluminium pre-treated before powder coating ensuring high corrosion resistance - Thermal heat dissipation body - Single cable entry - Through wiring on request - Stainless steel fasteners in grade 316 - Durable silicone rubber gasket - Clear, impact-resistant, toughened glass diffuser - Integral control gear

## Shape and measurements

Length: 32.20 in Width: 11.22 in Height: 11.81 in Weight: 17.8 kg

#### Design

Color of housing: Black, White, Silver gray