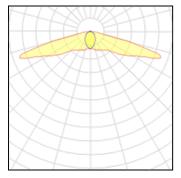

## 1 x LED

| Nominal lamp power | 75 W     | LOR         | 97%      |
|--------------------|----------|-------------|----------|
| Lamp flux          | 10800 lm | Total flux  | 10455 lm |
| Luminous efficacy  | 125 lm/W | Total power | 83.87 W  |
| CCT                | 4948 K   |             |          |
| CRI                | 99       |             |          |
|                    |          |             |          |