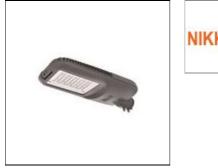

## Product data sheet

75W LED STREET LANTERN (TYPE 1) (5000K) S433 EA LEDXION K09121

NIKKON

NIKKON S433 EA LEDXION K09121 75W LED Street Lantern (Type 1) (5000K)