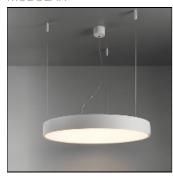

## Product data sheet

FLAT MOON 650 SUSPENSION DOWN LED 3000K GI WHITE STRUC 13304409

MODULAR

Enchanting moonlight Contemporary architectural projects love a minimalist, slim lighting design. Flat moon is a stylish, reduced height fixture (78 mm) that distributes a soft, yet functional light. Office-compliant when combined with one of the prismatic diffusers, it is also a perfect fit for public spaces, hotels, restaurants or retail environments. Exceptionally versatile, Flat moon can be either surface-mounted, recessed or suspended (with two types of suspension kits for either down or up/down lighter) and even directly mounted and connected onto the gear. It comes in three sizes: 450, 650 or 950 mm diameter.

| LOR         | 80%     |
|-------------|---------|
| Total flux  | 6232 lm |
| Total power | 70 W    |
|             |         |

Mounting mode

Pendant

Shape and measurements

Length: 25.59 in Width: 25.59 in Height: 3.07 in Weight: 10.1 kg