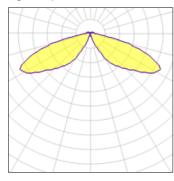

## Light output 1

## 1 x Compact fluorescent lamp

| Nominal lamp power | 42 W    | LOR         |  |
|--------------------|---------|-------------|--|
| Lamp flux          | 3200 lm | Total flux  |  |
| Luminous efficacy  | 13 lm/W | Total power |  |
| CCT                | 2700 K  |             |  |
| CRI                | 85      |             |  |

Mounting mode

Standing / Bollard

Shape and measurements

Height: 39.37 in Diameter: 12.60 in Electric

System power: 46 W Appliance Class: I

Protection

IP: 55

18% 585 lm 46 W