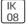

# Product data sheet

90W LED STREET LANTERN (4000K) S419-400 ARGENTO K09102

NIKKON











NIKKON S419-400 ARGENTO K09102 90W LED Street Lantern (4000K)

### Light output 1



| 1 x LED            |
|--------------------|
| Nominal lamp power |
| Lamp flux          |
| Luminous efficacy  |
| CCT                |

CRI

| 90 W     |
|----------|
| 12180 lm |
| 118 lm/W |
| 3953 K   |
| 99       |
|          |

| LOR         |  |
|-------------|--|
| Total flux  |  |
| Total power |  |

92% 11178 lm 94.52 W

### Mounting mode

Pole integrated

### Shape and measurements

Length: 3.94 in Width: 3.94 in Height: 3.94 in

### Adjustability

Fixed

### Electric

System power: 94.52 W Appliance Class: I

## Protection

IP: 66 IK: 08