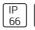

# Product data sheet

90W LED STREET LANTERN (4000K) S419-400 ARGENTO K09102

NIKKON











NIKKON S419-400 ARGENTO K09102 90W LED Street Lantern (4000K)

### Light output 1



| 1 x LED            |
|--------------------|
| Nominal lamp power |
| Lamp flux          |
| Luminous efficacy  |
| CCT                |

CRI

| 90 W     |
|----------|
| 12180 lm |
| 118 lm/W |
| 3953 K   |
| 99       |
|          |

| LOR         |  |
|-------------|--|
| Total flux  |  |
| Total power |  |

92% 11178 lm 94.52 W

### Mounting mode

Pole integrated

### Shape and measurements

Length: 3.94 in Width: 3.94 in Height: 3.94 in

### Adjustability

Fixed

### Electric

System power: 94.52 W Appliance Class: I

## Protection

IP: 66 IK: 08