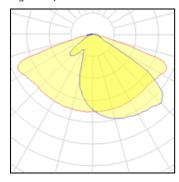

### Light output 1

| 1 x LED            |
|--------------------|
| Nominal lamp power |
| Lamp flux          |
| Luminous efficacy  |
| CCT                |

CRI

| 90 W     |
|----------|
| 12180 lm |
| 118 lm/W |
| 3953 K   |
| 99       |
|          |

| LOR         |  |
|-------------|--|
| Total flux  |  |
| Total power |  |

92% 11178 lm 94.52 W