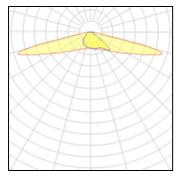

#### Light output 1

## 1 x LED

| I X LLD            |          |             |  |
|--------------------|----------|-------------|--|
| Nominal lamp power | 30 W     | LOR         |  |
| Lamp flux          | 5000 lm  | Total flux  |  |
| Luminous efficacy  | 151 lm/W | Total power |  |
| CCT                | 3000 K   |             |  |
| CRI                | 80       |             |  |
|                    |          |             |  |