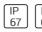

Height: 1.65 in Diameter: 1.42 in

Adjustability

Fixed

Electric

System power: 1 W Appliance Class: III

Protection

IP: 67 IK: 09 80