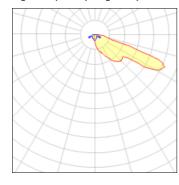

## Light output 1 (integrated)

| Lamp type          | LED     | CCT         | 3000 K |
|--------------------|---------|-------------|--------|
| Nominal lamp power | 75.2 W  | CRI         | 75     |
| Total flux         | 5408 lm | LOR         | 100%   |
| Luminous efficacy  | 72 lm/W | Total power | 75.2 W |