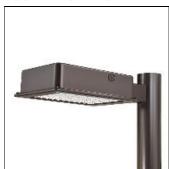

## Product data sheet

RV RIDGEVIEW LED LDRV-SL4-E03-E-7030-HSS

**COOPER LIGHTING** 

One-piece, die-cast aluminum housing can be pole or wall-mounted, Optical design creates consistent distribution and scalability, Choice of 12 high-efficiency, patented AccuLED Optics™, Standard in 4000K (+/- 275K) CCT and nominal 70 CRI, Suitable for operation in -40°C to 40°C ambient environments, 120-277V 50/60Hz, 347V 60Hz or 480V 60Hz operation, Proprietary circuit module withstands 10kV of transient line surge, Optional battery pack and bi-level switching, Five-year warranty

Mounting mode

Pole top mounted

Shape and measurements

Length: 2.04 in Width: 12.00 in Height: 1.20 in

Adjustability

Fixed

Electric

System power: 75.2 W