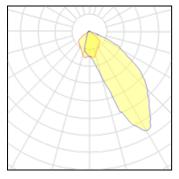

## 1 x Metal halide lamp

IP 65

| Nomina | al lamp power | 147 W    | Socket      | E40     |
|--------|---------------|----------|-------------|---------|
| Lamp f | lux           | 14800 lm | LOR         | 57%     |
| Luminc | ous efficacy  | 51 lm/W  | Total flux  | 8453 lm |
| CCT    |               | 3000 K   | Total power | 165 W   |
| CRI    |               | 91       |             |         |
|        |               |          |             |         |