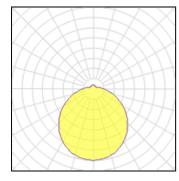

## Light output 1 (integrated)

| Lamp type          | LED      | CCT         | 3000 K |
|--------------------|----------|-------------|--------|
| Nominal lamp power | 24 W     | CRI         | 80     |
| Total flux         | 2500 lm  | LOR         | 100%   |
| Luminous efficacy  | 104 lm/W | ULOR        | 11%    |
|                    |          | Total power | 24 W   |