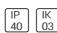

## Product data sheet

FLAT POLYMERO 311526.002.7.76

RZB







Series: FLAT POLYMERO Decorative round surface-mounted luminaire. Base: metal, powder-coated. Diffuser made of non-yellowing plastic (PMMA), opal. Diffuser fastening: patented push system. Suitable for ceiling mounting, wall (surface). Colour: white Diameter: 620 mm Height: 160 mm Lamp: LED Socket: without socket Colour temperature: 3000K Colour rendering index (CRI): 82 System power: 24 W Rated luminous flux: 2500 Im Luminous efficiency: 104 Im/W Control gear: Converter, dimmable, DALI Protection class: I Type of protection: IP 40

## Light output 1 (integrated)



| Lamp type          | LED      | CCT         | 3000 K |
|--------------------|----------|-------------|--------|
| Nominal lamp power | 24 W     | CRI         | 80     |
| Total flux         | 2500 lm  | LOR         | 100%