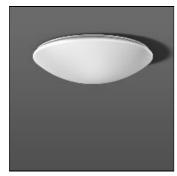

## Product data sheet

FLAT POLYMERO 311526.002.7.76

RZB

Series: FLAT POLYMERO Decorative round surface-mounted luminaire. Base: metal, powder-coated. Diffuser made of non-yellowing plastic (PMMA), opal. Diffuser fastening: patented push system. Suitable for ceiling mounting, wall (surface). Colour: white Diameter: 620 mm Height: 160 mm Lamp: LED Socket: without socket Colour temperature: 3000K Colour rendering index (CRI): 82 System power: 24 W Rated luminous flux: 2500 Im Luminous efficiency: 104 Im/W Control gear: Converter, dimmable, DALI Protection class: I Type of protection: IP 40

Mounting mode

Ceiling mounted

Shape and measurements

Height: 6.30 in Diameter: 24.41 in

Adjustability

Fixed

Electric

System power: 24 W