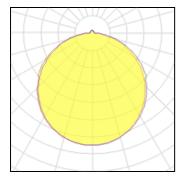

#### Light output 1

| 1 x LED            |         |             |         |
|--------------------|---------|-------------|---------|
| Nominal lamp power | 60.19 W | LOR         | 100%    |
| Lamp flux          | 5472 lm | ULOR        | 4%      |
| Luminous efficacy  | 91 lm/W | Total flux  | 5472 lm |
| CCT                | 6762 K  | Total power | 60 W    |
| CRI                | 83      |             |         |
|                    |         |             |         |