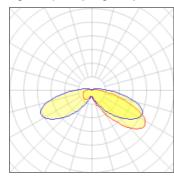

## Light output 1 (integrated)

| Lamp type          | LED      | CCT         | 3000 K |
|--------------------|----------|-------------|--------|
| Nominal lamp power | 54 W     | CRI         | 70     |
| Total flux         | 5468 lm  | LOR         | 100%   |
| Luminous efficacy  | 101 lm/W | ULOR        | 8%     |
|                    |          | Total nower | 54 W   |