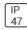

## Product data sheet

LXF/LXT LEXINGTON HID/LED LXF.LXT-PA1-50-730-U-T3-FL

COOPER LIGHTING







Aluminum housing, top, and base, Greater than 98% life at 60,000 hours ( $40^{\circ}$ C) (LED), Up to 140 lumens per watt, Lumen packages ranging from 2,000 – 11,000 lumens, Self-aligning pole-top fitter fits 2-3/8" and 3" O.D. tenons, Optional NEMA photocontrol receptacle, Five-year warranty (LED)

## Light output 1 (integrated)



| Lamp type          | LED      | CCT         | 3000 K |
|--------------------|----------|-------------|--------|
| Nominal lamp power | 54 W     | CRI         | 70     |
| Total flux         | 5468 lm  | LOR         | 100%   |
| Luminous efficacy  | 101 lm/W | ULOR        | 8%     |
|                    |          | Total nower | 54 W   |

Mounting mode

Pole top mounted

Shape and measurements

Height: 10.00 in Diameter: 14.00 in

Adjustability

Fixed

Elec