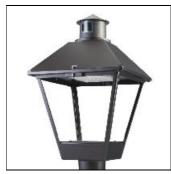

## Product data sheet

LXF/LXT LEXINGTON HID/LED LXF.LXT-PA1-50-730-U-T3-FL

COOPER LIGHTING

Aluminum housing, top, and base, Greater than 98% life at 60,000 hours ( $40^{\circ}$ C) (LED), Up to 140 lumens per watt, Lumen packages ranging from 2,000 – 11,000 lumens, Self-aligning pole-top fitter fits 2-3/8" and 3" O.D. tenons, Optional NEMA photocontrol receptacle, Five-year warranty (LED)

Mounting mode

Pole top mounted

Shape and measurements

Height: 10.00 in Diameter: 14.00 in

Adjustability

Fixed

Electric

System power: 54 W