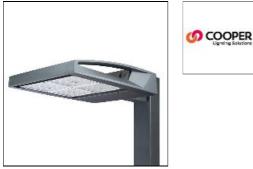

## Product data sheet

GAA GALLEONAIRE LED GAA-AF-08-LED-U-T3R-7027-800 **COOPER LIGHTING** 

Choice of 16 high-efficiency, patented AccuLED Optics™, 3,400 - 61,800 lumens, up to 131 lp/W, Standard in 4000K CCT, 70 CRI, optional 2700K, 3000K, 5000K and 6000K, -40°C to 40°C operating range, 120-277V 50/60Hz, 347V 60Hz or 480V 60Hz operation, IP66 rated housing and LED Light Squares, Thermally conductive polymer heatsink for up to 22% weight reduction, Pole, mast-arm or wall-mounted configurations, 3G vibration rated, Five-year warranty