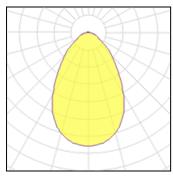

Light output 1

1 x LED Nominal lamp power Lamp flux Luminous efficacy CCT CRI

9.9 W 1100 lm 111 lm/W 3000 K

80

LOR Total flux Total power 100% 1100 lm 9.9 W