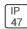

## Product data sheet

LXF/LXT LEXINGTON HID/LED LXF.LXT-PA1-20-830-U-5WQ-FL

COOPER LIGHTING







Aluminum housing, top, and base, Greater than 98% life at 60,000 hours ( $40^{\circ}$ C) (LED), Up to 140 lumens per watt, Lumen packages ranging from 2,000 – 11,000 lumens, Self-aligning pole-top fitter fits 2-3/8" and 3" O.D. tenons, Optional NEMA photocontrol receptacle, Five-year warranty (LED)

## Light output 1 (integrated)



| Lamp type          | LED      | CCT         | 3000 K |
|--------------------|----------|-------------|--------|
| Nominal lamp power | 21 W     | CRI         | 80     |
| Total flux         | 2148 lm  | LOR         | 100%   |
| Luminous efficacy  | 102 lm/W | ULOR        | 9%     |
|                    |          | Total nower | 21 W   |

Mounting mode

Pole top mounted

Shape and measurements

Height: 10.00 in Diameter: 14.00 in

Adjustability

Fixed

Elec