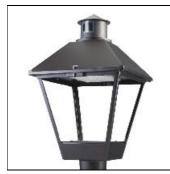

## Product data sheet

LXF/LXT LEXINGTON HID/LED LXF.LXT-PA1-20-830-U-5WQ-FL

COOPER LIGHTING

Aluminum housing, top, and base, Greater than 98% life at 60,000 hours ( $40^{\circ}$ C) (LED), Up to 140 lumens per watt, Lumen packages ranging from 2,000 – 11,000 lumens, Self-aligning pole-top fitter fits 2-3/8" and 3" O.D. tenons, Optional NEMA photocontrol receptacle, Five-year warranty (LED)

Mounting mode

Pole top mounted

Shape and measurements

Height: 10.00 in Diameter: 14.00 in

Adjustability

Fixed

Electric

System power: 21 W