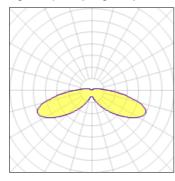

## Light output 1 (integrated)

| Lamp type          | LED      | CCT         | 3000 K |
|--------------------|----------|-------------|--------|
| Nominal lamp power | 21 W     | CRI         | 80     |
| Total flux         | 2148 lm  | LOR         | 100%   |
| Luminous efficacy  | 102 lm/W | ULOR        | 9%     |
|                    |          | Total nower | 21 W   |