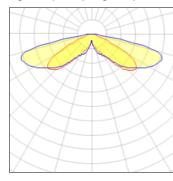

## Light output 1 (integrated)

| Lamp type          | LED      | CCT         | 4000 K |
|--------------------|----------|-------------|--------|
| Nominal lamp power | 44 W     | CRI         | 70     |
| Total flux         | 5201 lm  | LOR         | 100%   |
| Luminous efficacy  | 118 lm/W | Total power | 44 W   |