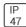

## Product data sheet

PMM MESA PMM-SA1B-740-U-RW COOPER LIGHTING







Die-cast aluminum housing and door, Lumens packages ranging from 3,000 - 29,000 lumens, Choice of 13 high-efficiency, patented AccuLED Optics™, Base casting slip fits over a standard 3" O.D. tenon, Wall, single and dual-mount configurations available, 10kV/10vkA surge protection standard, LED fixture features a five-year warranty

## Light output 1 (integrated)



| Lamp type          | LED      | CCT         | 4000 K |
|--------------------|----------|-------------|--------|
| Nominal lamp power | 44 W     | CRI         | 70     |
| Total flux         | 5201 lm  | LOR         | 100%   |
| Luminous efficacy  | 118 lm/W | Total power | 44 W   |

Mounting mode

Wall mounted

Shape and measurements

Height: 0.39 in Diameter: 6.00 in

Adjustability

Fixed

Electric

System power: 44 W

Prote