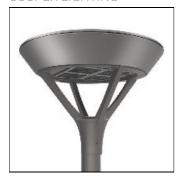

## Product data sheet

PMM MESA PMM-SA1B-740-U-RW COOPER LIGHTING

Die-cast aluminum housing and door, Lumens packages ranging from 3,000 - 29,000 lumens, Choice of 13 high-efficiency, patented AccuLED Optics™, Base casting slip fits over a standard 3" O.D. tenon, Wall, single and dual-mount configurations available, 10kV/10vkA surge protection standard, LED fixture features a five-year warranty