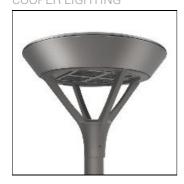

## Product data sheet

PMM MESA PMM-F01-LED-E-U-SLL COOPER LIGHTING

Die-cast aluminum housing and door, Lumens packages ranging from 3,000 - 29,000 lumens, Choice of 13 high-efficiency, patented AccuLED Optics™, Base casting slip fits over a standard 3" O.D. tenon, Wall, single and dual-mount configurations available, 10kV/10vkA surge protection standard, LED fixture features a five-year warranty