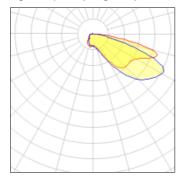

## Light output 1 (integrated)

| Lamp type          | LED     | CCT         | 4000 K |
|--------------------|---------|-------------|--------|
| Nominal lamp power | 25.9 W  | CRI         | 70     |
| Total flux         | 1838 lm | LOR         | 100%   |
| Luminous efficacy  | 71 lm/W | Total power | 25.9 W |