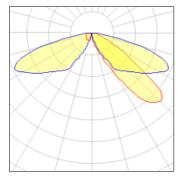

## Light output 1 (integrated)

| Lamp type          | LED     | CCT         | 3000 K |
|--------------------|---------|-------------|--------|
| Nominal lamp power | 96 W    | CRI         | 80     |
| Total flux         | 7908 lm | LOR         | 100%   |
| Luminous efficacy  | 82 lm/W | Total power | 96 W   |