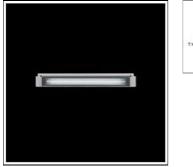

# Product data sheet

RENATO 1094257

FLOS

Outdoor luminaire for installation on ceiling or wall. Configuration: die-cast aluminium closing ends (EN AB-47100), extruded aluminium body with double layer coating for high resistance to corrosion: chemical conversion coating on the aluminium surface followed by a first layer or epoxy powder and a second finishing layer of polyester powder. Sandblasted glass with silk screen border. The diffuser is fixed to the aluminium structure through a robotic gluing system. Electrical components are installed on a removable frame accessible by unscrewing the aluminium closing ends.

#### Shape and measurements

Length: 25.79 in Width: 2.56 in Height: 2.76 in