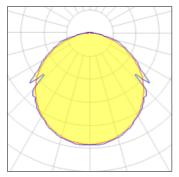

# Light output 1 (integrated)

| Lamp type          | LED     | CCT         | 3000 K  |
|--------------------|---------|-------------|---------|
| Nominal lamp power | 356.1 W | CRI         | 100     |
| Total flux         | 2858 lm | LOR         | 100%    |
| Luminous efficacy  | 8 lm/W  | Total power | 356.1 W |