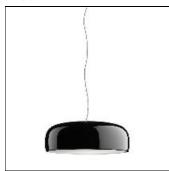

## Product data sheet

SMITHFIELD S 1X230W R7S F1360030

FLOS

Suspension lamp with direct light. Aluminium body. Available in gloss black, white or MUD. Injection-moulded opalescent polycarbonate diffuser. Steel ceiling attachment with steel suspension cable. Three-pole electric cable in PTFE double insulation, working length 250 cm.

Mounting mode

Pendant, Ceiling mounted

Shape and measurements

Length: 23.55 in Width: 23.55 in Height: 8.10 in

Adjustability

Fixed

Electric

System power: 243 W