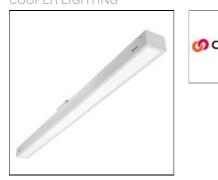

# Product data sheet

MRI-ASR MRI-2ASR-2-250-L840-HEO COOPER LIGHTING

COOPER Lighting Southers

Specifically designed for MRI rooms with non-ferrous construction, 2', 4' and 8' Lengths with 2" and 4" Apertures, Slim frame design allows fully luminous aesthetic, Only illuminated lens visible, Available in 250, 500, 750, and 1000 lumens/foot, Remote driver, Multi-channel MRI filters

### Shape and measurements

Length: 2.00 in Width: 24.00 in Height: 0.39 in