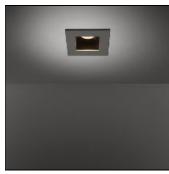

# Product data sheet

SLIDE IP55 LED GE 2700K MEDIUM DONKEY GREY STRUC - BLACK 10486174

MODULAR

MODULAR

Sliding beam of light Slide is a recessed fitting in which the light source is deeply recessed inside the frame. The lamp got its name as its shape literally makes the light slide out. Playing with different colours for the frame and the interior makes it easy to integrate Slide into any room.

#### Mounting mode

Ceiling recessed

# Shape and measurements

Length: 3.94 in Width: 3.94 in Height: 2.36 in