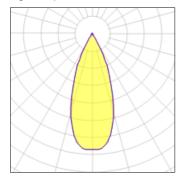

### Light output 1

| 1 x LED            |         |  |
|--------------------|---------|--|
| Nominal lamp power | 6.2 W   |  |
| Lamp flux          | 519 lm  |  |
| Luminous efficacy  | 52 lm/W |  |
| CCT                | 2700 K  |  |
| CRI                | 90      |  |

| 1 x LED            |         |             |        |
|--------------------|---------|-------------|--------|
| Nominal lamp power | 9.2 W   | LOR         | 62%    |
| Lamp flux          | 667 lm  | Total flux  | 415 lm |
| Luminous efficacy  | 45 lm/W | Total power | 9.2 W  |
| CCT                | 2700 K  |             |        |
| CRI                | 90      |             |        |
|                    |         |             |        |