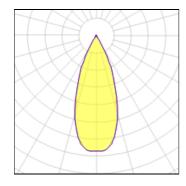

| 1 x LED            |         |             |        |
|--------------------|---------|-------------|--------|
| Nominal lamp power | 9.2 W   | LOR         | 62%    |
| Lamp flux          | 667 lm  | Total flux  | 415 lm |
| Luminous efficacy  | 45 lm/W | Total power | 9.2 W  |
| CCT                | 2700 K  |             |        |
| CRI                | 90      |             |        |
|                    |         |             |        |

LOR

Total flux

Total power