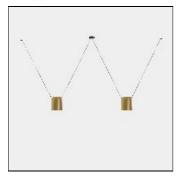

## Product data sheet

ATTIC 2 BODIES RECTANGULAR SHAPE 86 5/8" 00-8366-05-DLU

LEDSC4

LedsC4 Attic 2 bodies Rectangular Shape 86 5/8" 00-8366-05-DLU Pendant For downlighting. Structure material: Aluminium. Structure finish: Gold. Warranty: 5 Years. Product net weight (Kg): 1.78 Product length (mm): 1000 Product width or diameter (mm): 150 Product height (mm): 2200 Class 1. IP: IP20. Total power: 30. Power factor: NULL.

Mounting mode

Pendant, Table luminaire

Shape and measurements

Length: 5.87 in Width: 5.91 in Height: 7.95 in

Adjustability

Fixed

Electric

System power: 22 W Appliance Class: I