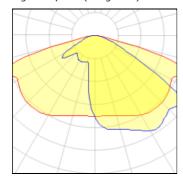

# Product data sheet

URBANO LED PLUS VERSION 302W 35000LM 2700K IP66 058 - FOR EXPRESS ROADS GRAPHITE I TILT ADJUSTMENT (P... 130195.3L46.118

LUG

Professional streetlight luminaire for LED light sources. Mounting: on pillar ø60/76mm, on outriggers ø60/76mm Body: high pressure die-cast aluminum Lateral Surface Wind Exposed: 0.050 m² Power supply efficiency >93% Power: 220-240V 50/60Hz Lifetime LED (L90): 100 000 h Available on request: DIM 1..10V, LLOC, twilight sensor, 10kV surge protection Additional information: Tilt adjustment: 5°, knife switch (for protection class I), access to the driver chamber without the use of tools, NTC. The possibility of using one or more power supplies in the luminaire. CRI/Ra >70 Additional equipment: additional anti-corrosive protection (index extension: .985) Other remarks: the pole and boom are not part of the luminaire Warranty: 5 years Application: freeways, express roads, local roads, town roads, residential area roads, area lighting, airports, parking areas. Type of optics: 058 - for express roads