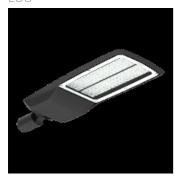

# Product data sheet

URBANO LED PLUS VERSION 302W 35000LM 2700K IP66 058 - FOR EXPRESS ROADS GRAPHITE I TILT ADJUSTMENT (P... 130195.3L46.118

LUG

Professional streetlight luminaire for LED light sources. Mounting: on pillar ø60/76mm, on outriggers ø60/76mm Body: high pressure die-cast aluminum Lateral Surface Wind Exposed: 0.050 m² Power supply efficiency >93% Power: 220-240V 50/60Hz Lifetime LED (L90): 100 000 h Available on request: DIM 1..10V, LLOC, twilight sensor, 10kV surge protection Additional information: Tilt adjustment: 5°, knife switch (for protection class I), access to the driver chamber without the use of tools, NTC. The possibility of using one or more power supplies in the luminaire. CRI/Ra >70 Additional equipment: additional anti-corrosive protection (index extension: .985) Other remarks: the pole and boom are not part of the luminaire Warranty: 5 years Application: freeways, express roads, local roads, town roads, residential area roads, area lighting, airports, parking areas. Type of optics: 058 - for express roads

#### Shape and measurements

Length: 35.04 in Width: 15.35 in Height: 4.37 in

#### Design

Color of housing: Anthracite / graphite