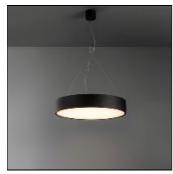

## Product data sheet

FLAT MOON 450 SUSPENSION UP-DOWN LED 2700K GI WHITE STRUC + ICE PRISMATIC 13300609+13289100

MODULAR

Enchanting moonlight Contemporary architectural projects love a minimalist, slim lighting design. Flat moon is a stylish, reduced height fixture (78 mm) that distributes a soft, yet functional light. Office-compliant when combined with one of the prismatic diffusers, it is also a perfect fit for public spaces, hotels, restaurants or retail environments. Exceptionally versatile, Flat moon can be either surface-mounted, recessed or suspended (with two types of suspension kits for either down or up/down lighter) and even directly mounted and connected onto the gear. It comes in three sizes: 450, 650 or 950 mm diameter.

LOR 76% ULOR 23% 3601 lm Total flux Total power 45.4 W

Mounting mode

Pendant

Shape and measurements

Length: 17.72 in Width: 17.72 in Height: 3.07 in Weight: 5.11 kg

Adjustability

Fixed

Electric