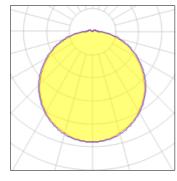

## Light output 1

## 3 x Compact fluorescent lamp

| Nominal lamp power | 23 W    | Socket      | E27     |
|--------------------|---------|-------------|---------|
| Lamp flux          | 1500 lm | LOR         | 46%     |
| Luminous efficacy  | 30 lm/W | Total flux  | 2072 lm |
| CCT                | 2700 K  | Total power | 69 W    |
| CRI                | 80      |             |         |