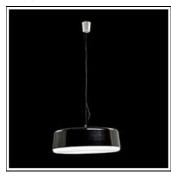

## Product data sheet

GRETA PENDANT LAND 11073141

FLOS

• Outdoor/indoor floor lamp. Outdoor/indoor pendant fitting • Pendant lamp configuration: white sandblasted polyethylene emitting unit with turned and painted aluminium cover, turned aluminium painted canopy. Adjustable suspension wire (standard 3m)

Mounting mode

Pendant

Shape and measurements

Height: 6.30 in Diameter: 26.18 in

Adjustability

Height adjustable

Electric

System power: 69 W Appliance Class: I