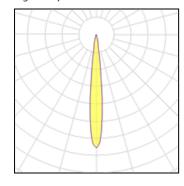

# Product data sheet

FLD111 [EES] IP66:LED-3/6W/3K 145-9820

WE-EF









IP66, Class I. IK07. Marine-grade, die-cast aluminium alloy. 5CE superior corrosion protection including PCS hardware. Safety glass lens. Silicone CCG® Controlled Compression Gasket. Luminaire is factory-sealed and does not need to be opened during installation. Integral EC electronic converter in thermally-separated compartment. Advanced thermal management protects LEDs while optimising lumens output. CAD-optimised optics for superior illumination and glare control. OLC® One LED Concept. Including terminal box, for mounting on ø 48-60 mm pipes or space frames.

#### Light output 1



### 3 x LED

| Nominal lamp power | 2 W     |
|--------------------|---------|
| Lamp flux          | 290 lm  |
| Luminous efficacy  | 93 lm/W |
| CCT                | 3000 k  |
| CRI                | 80      |
| OTTI               | 0       |

LOR
Total flux
Total power

697 lm 7.5 W

80%

## Mounting mode

Standing / Bollard

## Shape and measurements

Length: 3.74 in Width: 3.74 in Height: 2.17 in Weight: 2.4 kg

# Electric

System power: 7.5 W Appliance Class: I

#### Protection

IP: 66 IK: 07