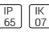

# Product data sheet

MAXI CORE - SURFACE DOWNLIGHT 4102-9-5-887-XX

UNILAMP









Description Characterized by clean and clear-cut lines CORE is a family of square wall and ceiling as well as bollard and pole lights. CORE is available in 2 sizes and is operated with High Lumen Output LED. With the energy-efficient COB LED from Citizen, clients can enjoy the same or even higher lighting levels when compared to metal halide lamps with less energy consumption. The computer-aided-design of the parabolic reflector provides efficient light emission and distribution. The housing is dust and water protected through the extensive engineering design and testing. CORE is recommended to illuminate columns, facades, walkways and various architectural design works. The bollard and pole light version gives a great level of downward light in respect to the lighting pollution issue.