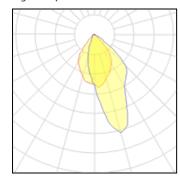

#### Light output 1

| I x LED            |          |
|--------------------|----------|
| Nominal lamp power | 23 W     |
| Lamp flux          | 3300 lm  |
| Luminous efficacy  | 143 lm/W |
| CCT                | 3000 K   |
| CRI                | 80       |

| LOR         | 73%     |
|-------------|---------|
| Total flux  | 2403 lm |
| Total power | 26 W    |
|             |         |