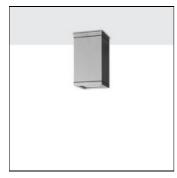

### Mounting mode

Ceiling mounted

## Shape and measurements

Length: 5.92 in Width: 5.92 in Height: 10.62 in

## Adjustability

Fixed