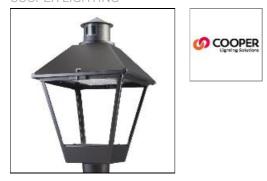

## Product data sheet

LXF/LXT LEXINGTON HID/LED LXF.LXT-PA1-40-830-U-T4W-CL COOPER LIGHTING

Aluminum housing, top, and base, Greater than 98% life at 60,000 hours (40°C) (LED), Up to 140 lumens per watt, Lumen packages ranging from 2,000 – 11,000 lumens, Self-aligning pole-top fitter fits 2-3/8" and 3" O.D. tenons, Optional NEMA photocontrol receptacle, Five-year warranty (LED)