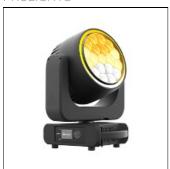

# Product data sheet

ASTRAWASH19PIX ASTRAWASH19PIX\_3200K\_MAX ZOOM

**PROLIGHTS** 

Astra Wash19Pix is an LED moving wash light, designed to be a workhorse for any touring, corporate and event applications, offering a superior level of brightness and advanced creative effect possibilities. Based on a 40W Osram RGBW LED light source, plus the exterior pixel ring, this unit features an extremely high-efficiency optical system capable of zooming from 4° to 54°, making this luminaire extremely versatile for any application. Astra Wash19Pix is single pixel controllable, with multiple on-board FX, and allows access to a precise and advanced white and colour control, all through DMX, W-DMX, Art-Net, sACN, Kling-Net and RDM. Features: Silent operation, smooth and fast movements Zoom from 4° to 54° with high optical efficiency Pixel and ring control, precise white CCT, multiple FX and colour features