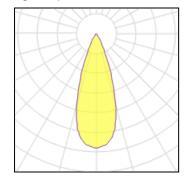

# Product data sheet

ASTRAWASH19PIX ASTRAWASH19PIX\_3200K\_MAX ZOOM

**PROLIGHTS** 

Astra Wash19Pix is an LED moving wash light, designed to be a workhorse for any touring, corporate and event applications, offering a superior level of brightness and advanced creative effect possibilities. Based on a 40W Osram RGBW LED light source, plus the exterior pixel ring, this unit features an extremely high-efficiency optical system capable of zooming from 4° to 54°, making this luminaire extremely versatile for any application. Astra Wash19Pix is single pixel controllable, with multiple on-board FX, and allows access to a precise and advanced white and colour control, all through DMX, W-DMX, Art-Net, sACN, Kling-Net and RDM. Features: Silent operation, smooth and fast movements Zoom from 4° to 54° with high optical efficiency Pixel and ring control, precise white CCT, multiple FX and colour features